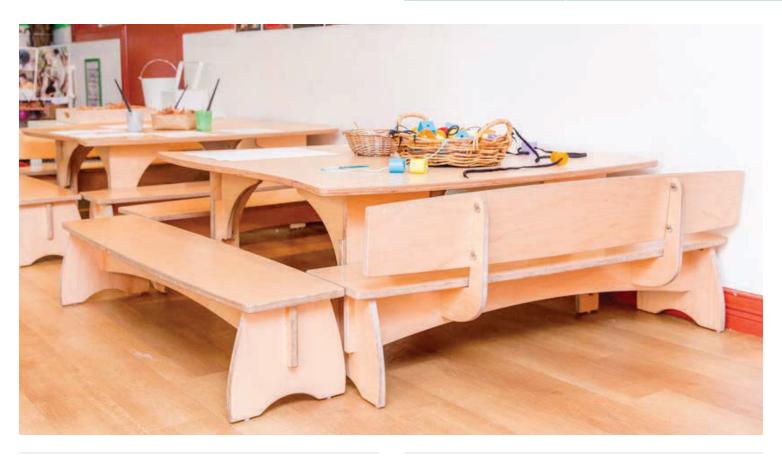

#### Description

Our **SHARE BENCHES**, designed with the same organically curved profile and finger-friendly edges as our REACH tables, are the perfect compliment to your Natural Pod learning environment. Available in a variety of heights and lengths, the SHARE Bench can easily integrate with existing furniture and accommodate learners of all ages.

More than just a place to sit, benches offer flexibilty to a space. Durable to withstand everyday use, yet light enough for educators and children to move them about the space, benches can be used as a shelf, book stand, balance beam, or flip them on their side to create a new play space. What creative uses can you come up with?

The **Share Bench with Back** is ideal for learners who benefit from back support. Available in the following lengths: **31**", **44**", **72**"