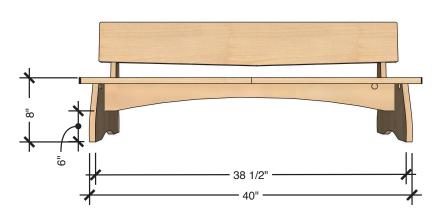

### TECHNICAL DRAWING

#### SHARE BENCH WITH BACK

| LENGTH | 44" |
|--------|-----|
| DEPTH  | 12" |
| HEIGHT | 08" |

Dimensions indicated are approximate. Please contact us if you require clarification.