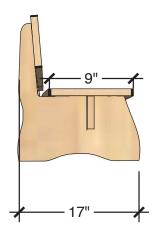

### TECHNICAL DRAWING

#### SHARE BENCH WITH BACK

| LENGTH | 44" |
|--------|-----|
| DEPTH  | 12" |
| HEIGHT | 08" |

Dimensions indicated are approximate. Please contact us if you require clarification.