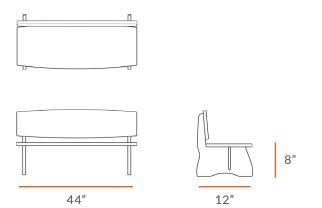

#### **Views**

Refer to Technical Sheet for more details.

#### SHARE BENCH WITH BACK

| LENGTH | 44" |
|--------|-----|
| DEPTH  | 12" |
| HEIGHT | 08" |

Dimensions indicated are approximate. Please contact us if you require clarification.