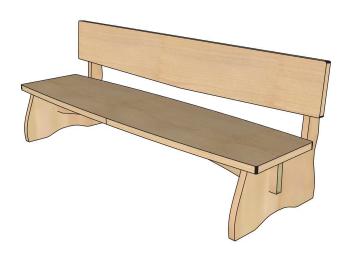

The **Share Bench with Back** is ideal for learners who benefit from back support. Available in the following lengths: **31**", **44**", **72**"