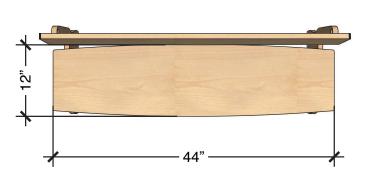

#### **Views**

Refer to Technical Sheet for more details.

#### SHARE BENCH WITH BACK

| LENGTH | 44" |
|--------|-----|
| DEPTH  | 12" |
| HEIGHT | 08" |

Dimensions indicated are approximate. Please contact us if you require clarification.